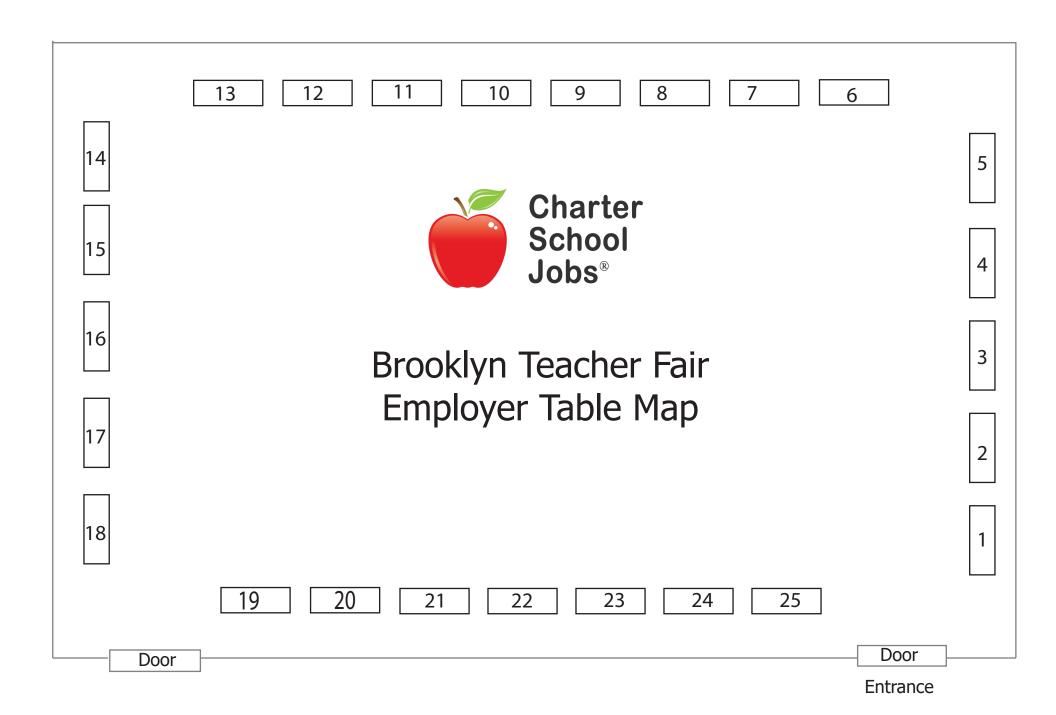

## Employer Table Map Legend

| Table | Name                                                                      | City             | Grades    |
|-------|---------------------------------------------------------------------------|------------------|-----------|
| 1     | Ascend Public Charter Schools                                             | Brooklyn         | K - 12    |
| 2     | AECI Charter High School                                                  | Bronx            | 9 - 12    |
| 3     | Brooklyn RISE Charter School                                              | Brooklyn         | K - 5     |
| 4     | Brooklyn Urban Garden Charter School                                      | Brooklyn         | 6 - 8     |
| 5     | Central Queens Academy                                                    | Elmhurst         | 5 - 8     |
| 6     | Community Partnership Charter School                                      | Brooklyn         | K - 8     |
| 7     | Cultural Arts Academy Charter School                                      | Brooklyn         | PreK - 5  |
| 8     | EMBER Charter School for Mindful Education, Innovation and Transformation | Brooklyn         | K - 12    |
| 9     | Explore Schools                                                           | Brooklyn         | K - 8     |
| 10    | Growing Up Green Charter School                                           | Long Island City | K - 8     |
| 11    | HCZ Promise Academy Charter School                                        | New York         | PreK - 12 |
| 12    | Hebrew Public                                                             | New York         | PreK - 8  |
| 13    | Icahn Charter School 6                                                    | Bronx            | K - 8     |
| 14    | Key Collegiate Charter School                                             | Brooklyn         | 4 - 8     |
| 15    | MESA Charter High School                                                  | Brooklyn         | 9 - 12    |
| 16    | New Visions Advance Math and Science III Charter High School              | Brooklyn         | 9 - 12    |
| 17    | New Visions for Public Schools                                            | New York         | 9 - 12    |
| 18    | New Visions Humanities III                                                | Brooklyn         | 9 - 12    |
| 19    | Northside Charter High School                                             | Brooklyn         | 9-12      |
| 20    | Our World Neighborhood Charter Schools                                    | Astoria          | 1 - 8     |
| 21    | Storefront Academy                                                        | Bronx            | K - 5     |
| 22    | The Renaissance Charter High School for Innovation                        | New York         | 9 - 12    |
| 23    | Uncommon Schools                                                          | New York         | K - 12    |
| 24    | Urban Dove Team Charter                                                   | Long Island City | 10 - 12   |
| 25    | Williamsburg Charter High School                                          | Brooklyn         | 9 - 12    |